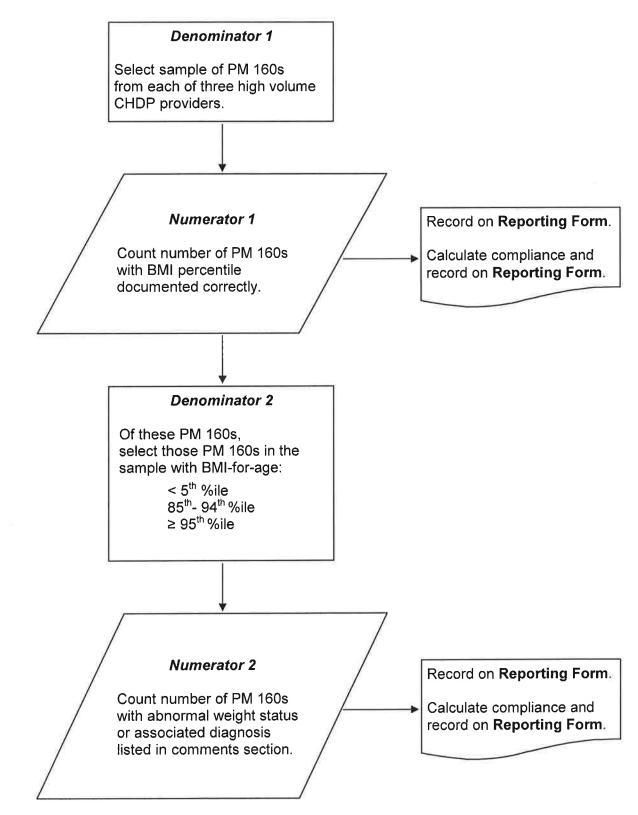

### Performance Measure1- Care Coordination

The CHDP Deputy Director and the administrative assistant for FY 16-17 used the same Excel spreadsheet as the prior year to track all PM 160's completed by CHDP Providers as they were provided throughout the year. The spreadsheet tracked the Lead (at appropriate ages), Foster Care, Dental (referrals by age 1 and others), IZ, BMI, Hgb, Aid Code, and Dx of 4 or 5. This spreadsheet made data easily accessible for reporting on this performance measure. After the data was collected and recorded, the CDHP Administrative Assistant forwarded the identified PM160's with Dx 4 or 5 to the CHDP Deputy Director who in turn contacted the parent/guardian to assist with appointments, referrals, or any transportation needs.

### Performance Narrative 4 – Desktop Review

The CHDP Deputy Director and the administrative assistant for FY 17-18 used the same Excel spreadsheet as the prior year to track all PM 160's completed by CHDP Providers as they were provided throughout the year. The spreadsheet tracked the Lead (at appropriate ages), Foster Care, Dental (referrals by age 1 and others), IZ, BMI, Hgb, Aid Code, and Dx of 4 or 5. This spreadsheet made data easily accessible for reporting on the performance measures. This spreadsheet helps us identify at-a-glance as to which providers are accurately completing all the required components of the exam. This will in turn help us in identifying which providers need assistance with completing all required components of a CHDP exam. Deputy Director and administrative assistant were in contact with providers on their requirement to do dental referrals and lead screens however the providers failed to do most of the required screens. Therefore in this coming year we will work harder with the providers to be more on task. CHDP staff will also work on dental care information to the community thru outreach efforts.

### Performance Measure 5 - Childhood Overweight

14

Our local CHDP program will continue with the childhood obesity prevention education in schools and activities within the community. Community partners in this effort will include the schools, CHDP providers, WIC, and other appropriate community clubs (scouts, sports etc.).

### COUNTY: Lassen County

### FISCAL YEAR: 2016-17

### CHDP Performance Measure 1 - Care Coordination

The degree to which the local CHDP program provides effective care coordination to CHDP eligible children.

| Definition:  | CHDP health assessments may reveal condition(s) requiring follow-up care for diagnosis and treatment. Effective CHDP care coordination is measured by determining the percentage of health condition(s) coded 4 or 5 where follow-up care is initiated <sup>1</sup> within 120 days of local program receipt of the PM 160. |
|--------------|-----------------------------------------------------------------------------------------------------------------------------------------------------------------------------------------------------------------------------------------------------------------------------------------------------------------------------|
| Numerator:   | Number of conditions coded 4 or 5 where the follow-up care was initiated within 120 days of receipt of the PM 160.                                                                                                                                                                                                          |
| Denominator: | Total number of conditions coded 4 or 5 on a PM 160, excluding children lost to contact.                                                                                                                                                                                                                                    |

**Data Source:** Local program tracking system.