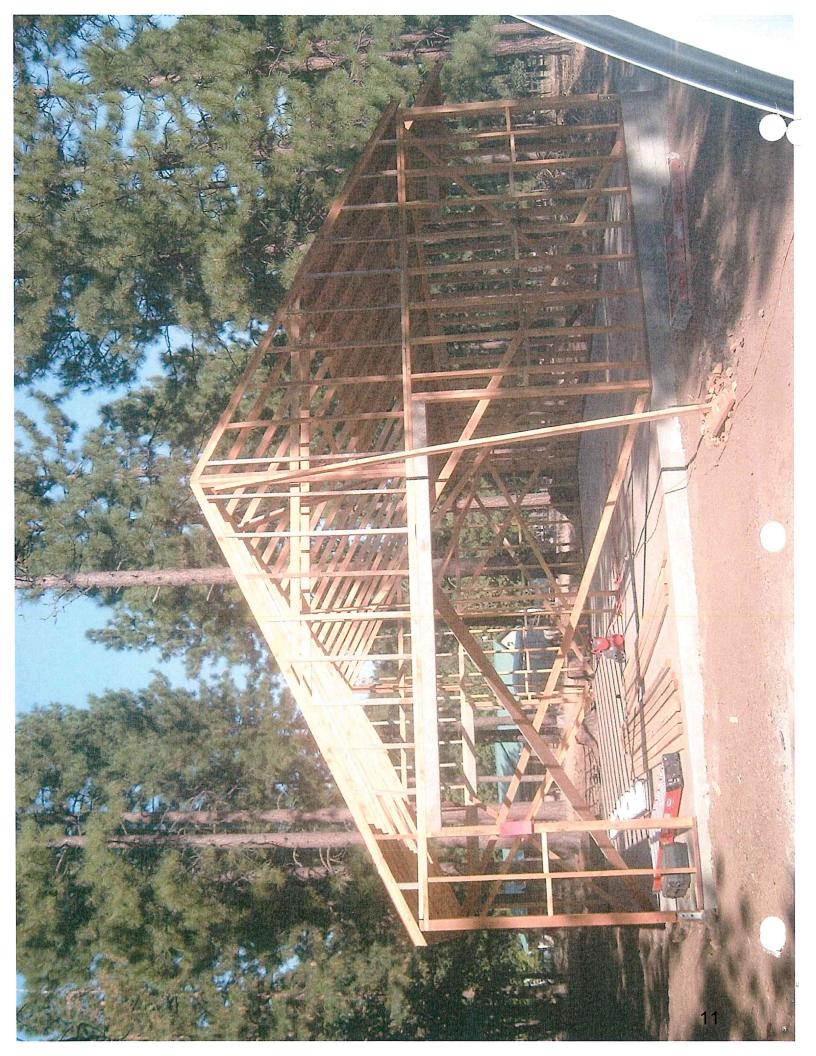

#### SUMMARY:

An appeal (attached) of a penalty assigned pursuant to section 12.24.070 of the Lassen County Code (attached) has been filed in accordance with said section. The penalty was applicable because the property owner initiated construction of an accessory structure prior to securing the required building permit. Specifically, a foundation and framing for the accessory structure had been constructed without a permit (see attached photographs). Lassen County Code Section 12.24.070 states that for structures built without permits in excess of one thousand square feet, the fee specified in Lassen County Code Section 3.18.090 shall be six times the normal fee. The accessory structure is 1,008 square feet. Consequentially, the penalty assigned was \$3,167.75, and, in accordance with subsection "c" of the above section, an appeal may be filed "...in accordance with Chapter 12.22 of the Lassen County Code."