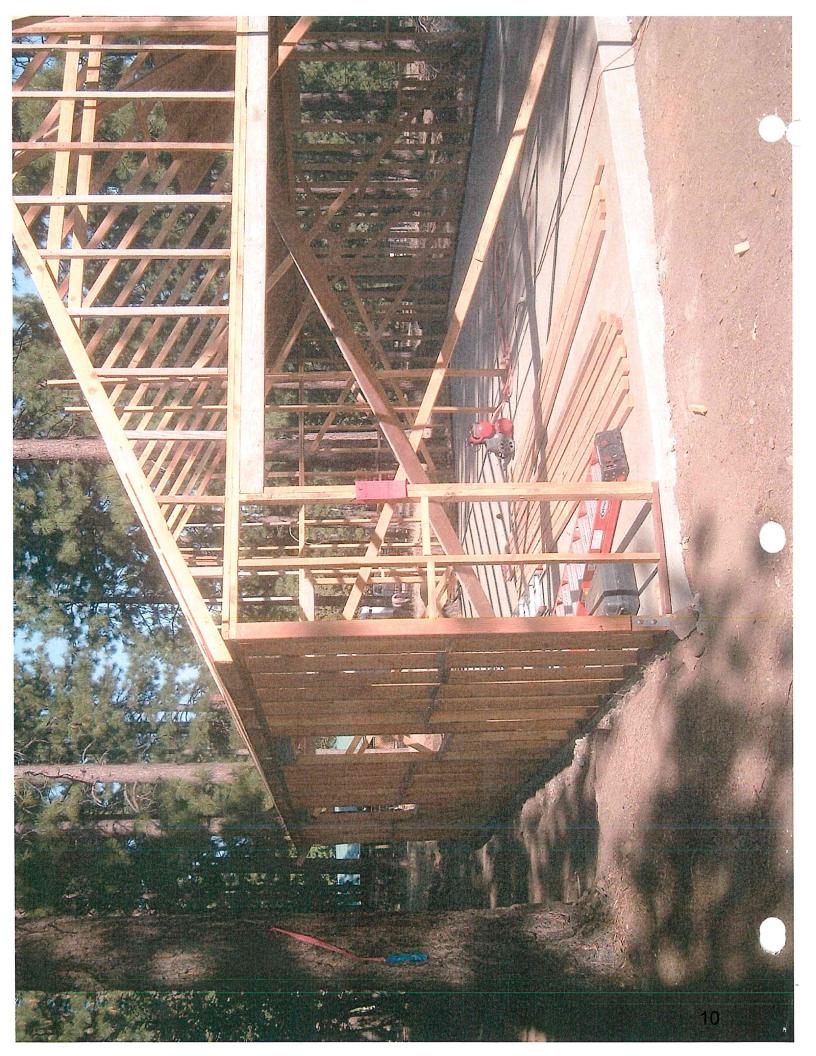

#### SUMMARY:

An appeal (attached) of a penalty assigned pursuant to section 12.24.070 of the Lassen County Code (attached) has been filed in accordance with said section. The penalty was applicable because the property owner initiated construction of an accessory structure prior to securing the required building permit. Specifically, a foundation and framing for the accessory structure had been constructed without a permit (see attached photographs). Lassen County Code Section 12.24.070 states that for structures built without permits in excess of one thousand square feet, the fee specified in Lassen County Code Section 3.18.090 shall be six times the normal fee. The accessory structure is 1,008 square feet. Consequentially, the penalty assigned was \$3,167.75, and, in accordance with subsection "c" of the above section, an appeal may be filed "...in accordance with Chapter 12.22 of the Lassen County Code."