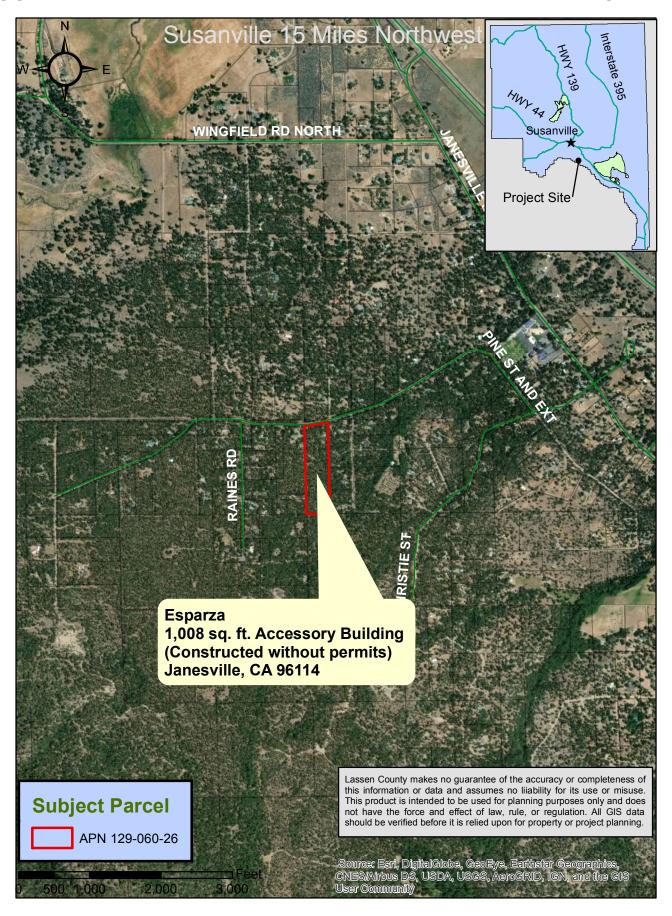

SUBJECT:

Appeal, filed by Kira Esparza, of a \$3,167.75 penalty for initiating construction of

an accessory structure prior to securing the required building permit. Located at 708-620 Pine Street, Janesville, CA 96114; Assessor Parcel Number 129-060-26.

#### SUMMARY:

An appeal (attached) of a penalty assigned pursuant to section 12.24.070 of the Lassen County Code (attached) has been filed in accordance with said section. The penalty was applicable because the property owner initiated construction of an accessory structure prior to securing the required building permit. Specifically, a foundation and framing for the accessory structure had been constructed without a permit (see attached photographs). Lassen County Code Section 12.24.070 states that for structures built without permits in excess of one thousand square feet, the fee specified in Lassen County Code Section 3.18.090 shall be six times the normal fee. The accessory structure is 1,008 square feet. Consequentially, the penalty assigned was \$3,167.75, and, in accordance with subsection "c" of the above section, an appeal may be filed "...in accordance with Chapter 12.22 of the Lassen County Code."