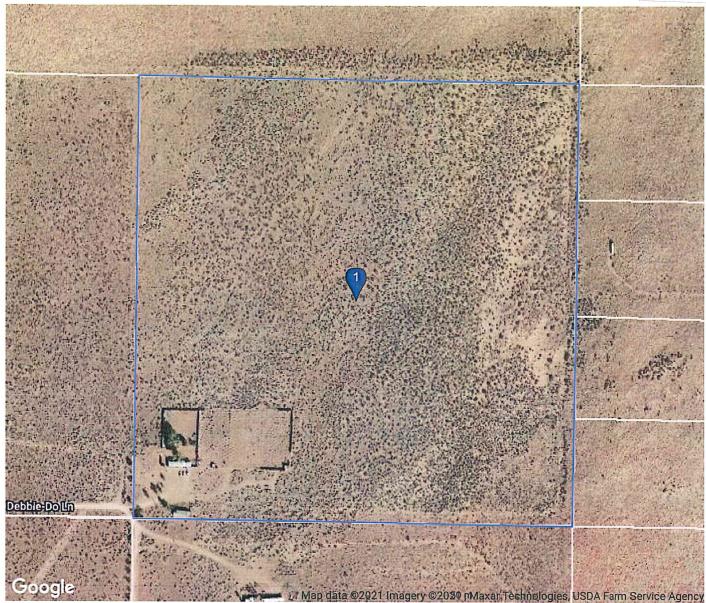

# EXHIBIT "A" LEGAL DESCRIPTION

All that certain real property situated in a portion of Section 19, Township 26 North, Range 17 East, Mount Diablo Base and Meridian, in the unincorporated territory of Lassen County, California, more particularly described as follows:

The Southwest one-quarter of the Northeast one-quarter (SW1/4 NE1/4) of said Section 19, Township 26 North, Range 17 East, Mount Diablo Base and Meridian, according to the official plat thereof.

Current A.P.N.: 139-220-31